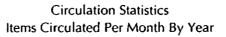

#### PATRON SERVICES

Circulation slowed by 1% since last April, but year to date circulation has increased by 4%. Patrons used self-check for 19% of the items checked out from the main library. Of the items checked out, the trend toward audio visual materials continues, although slightly less this April. Fifty-four percent of all items checked out are print; 69% of the children's materials and 46% of the adult collections circulation are print.

Computer use increased by 16% on the adult floors and 47% on the children's floor this April over April 2005. Use of our databases has also increased by 74% over last April. There was a decrease in use of our meetings rooms, attributable in part to the dates of the