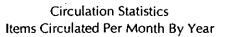

#### PATRON SERVICES

Circulation slowed by 1% since last April, but year to date circulation has increased by 4%. Patrons used self-check for 19% of the items checked out from the main library. Of the items checked out, the trend toward audio visual materials continues, although slightly less this April. Fifty-four percent of all items checked out are print; 69% of the children's materials and 46% of the adult collections circulation are print.