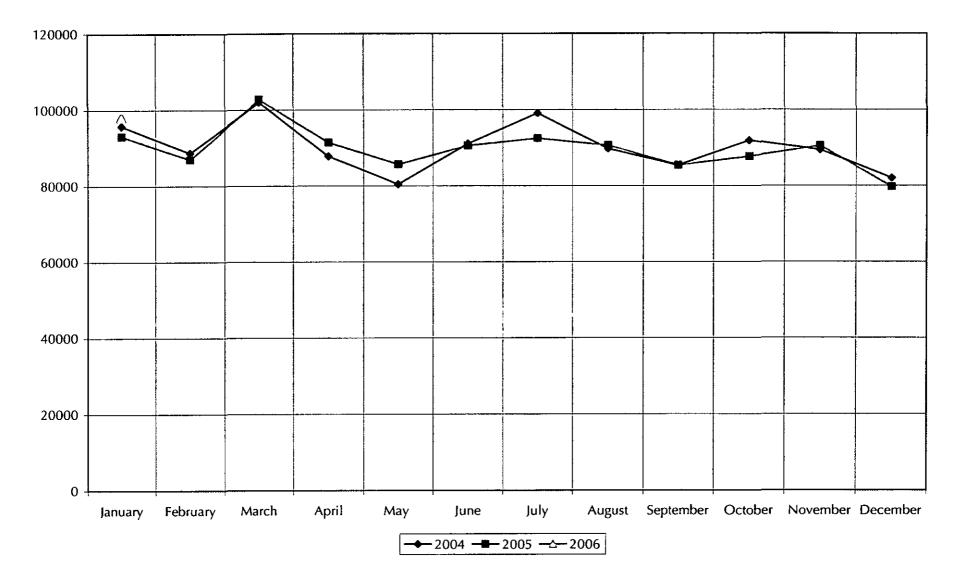

#### PATRON SERVICES

Circulation slowed by 1% since last April, but year to date circulation has increased by 4%. Patrons used self-check for 19% of the items checked out from the main library. Of the items checked out, the trend toward audio visual materials continues, although slightly less this April. Fifty-four percent of all items checked out are print; 69% of the children's materials and 46% of the adult collections circulation are print.

Computer use increased by 16% on the adult floors and 47% on the children's floor this April over April 2005. Use of our databases has also increased by 74% over last April. There was a decrease in use of our meetings rooms, attributable in part to the dates of the