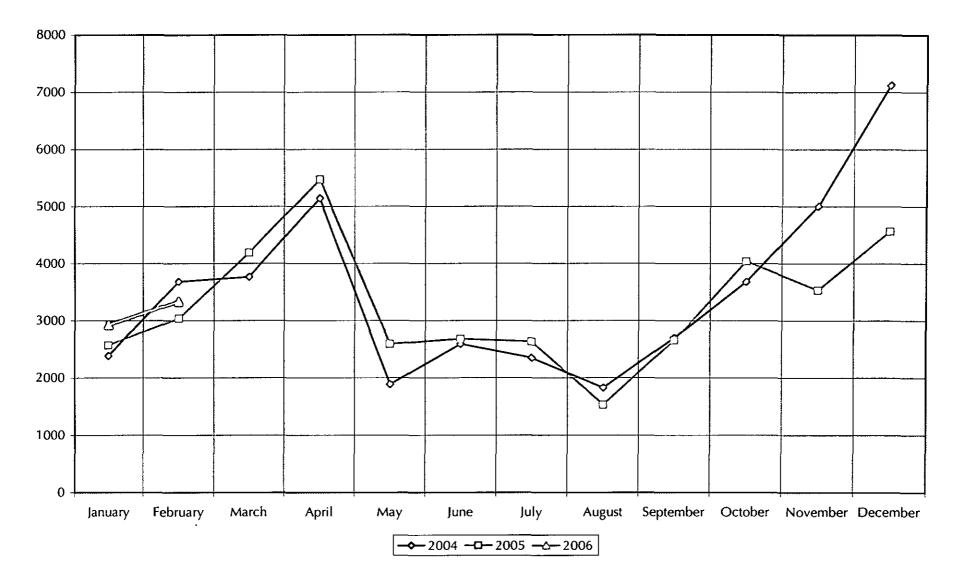

Computer use increased by 16% on the adult floors and 47% on the children's floor this April over April 2005. Use of our databases has also increased by 74% over last April. There was a decrease in use of our meetings rooms, attributable in part to the dates of the