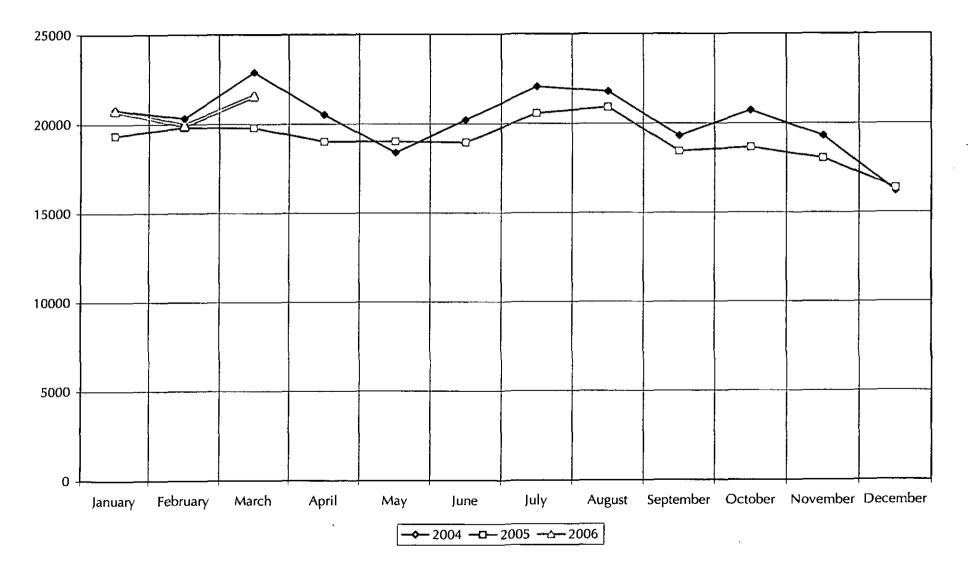

Computer use increased by 16% on the adult floors and 47% on the children's floor this April over April 2005. Use of our databases has also increased by 74% over last April. There was a decrease in use of our meetings rooms, attributable in part to the dates of the