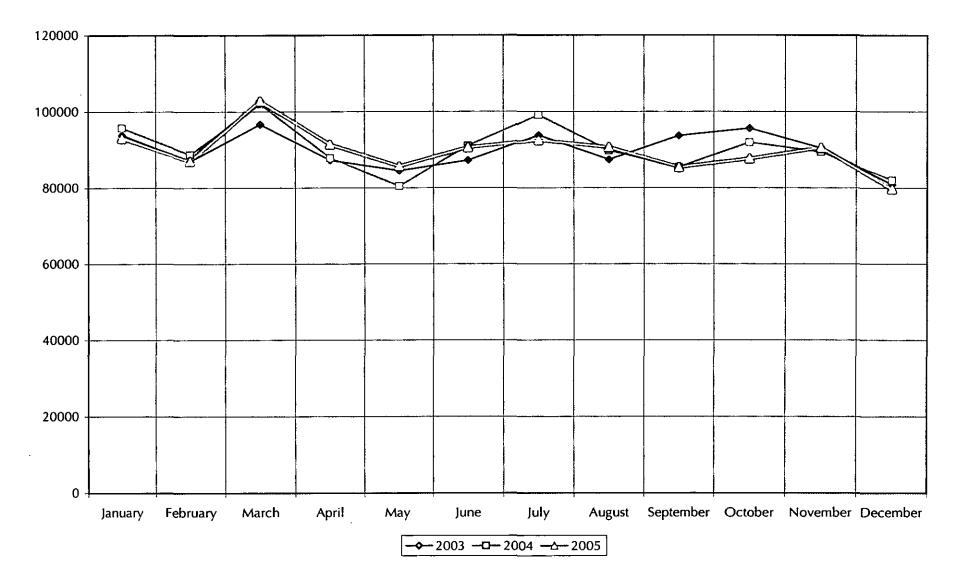

#### PATRON SERVICES

Circulation slowed by 1% since last April, but year to date circulation has increased by 4%. Patrons used self-check for 19% of the items checked out from the main library. Of the items checked out, the trend toward audio visual materials continues, although slightly less this April. Fifty-four percent of all items checked out are print; 69% of the children's materials and 46% of the adult collections circulation are print.