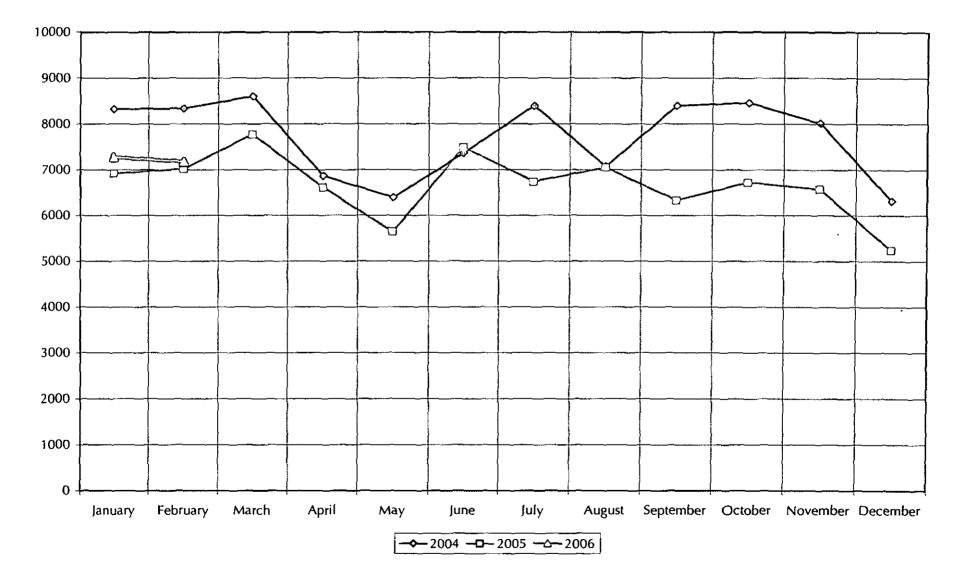

Computer use increased by 16% on the adult floors and 47% on the children's floor this April over April 2005. Use of our databases has also increased by 74% over last April. There was a decrease in use of our meetings rooms, attributable in part to the dates of the