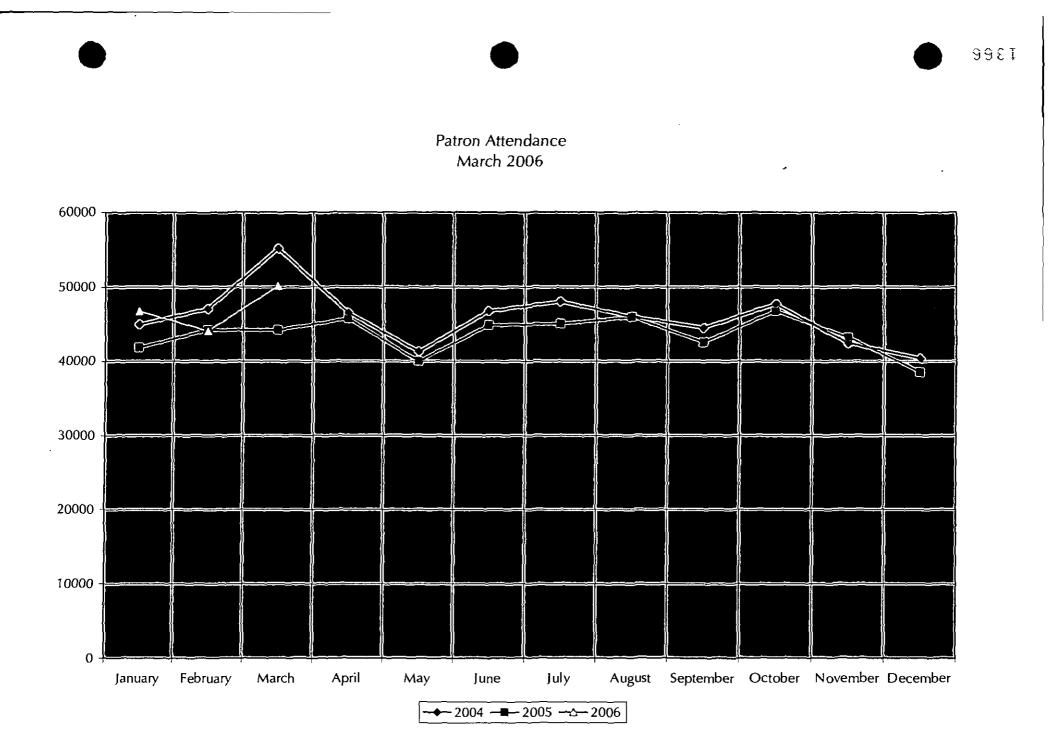

#### PATRON SERVICES

Circulation slowed by 1% since last April, but year to date circulation has increased by 4%. Patrons used self-check for 19% of the items checked out from the main library. Of the items checked out, the trend toward audio visual materials continues, although slightly less this April. Fifty-four percent of all items checked out are print; 69% of the children's materials and 46% of the adult collections circulation are print.

Computer use increased by 16% on the adult floors and 47% on the children's floor this April over April 2005. Use of our databases has also increased by 74% over last April. There was a decrease in use of our meetings rooms, attributable in part to the dates of the

 $\sigma$ 

Friends' book sales. Last year the sale was held in April, this year in March. Our card holders have increased by 740 over last year at this time.