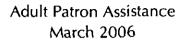

#### PATRON SERVICES

Circulation slowed by 1% since last April, but year to date circulation has increased by 4%. Patrons used self-check for 19% of the items checked out from the main library. Of the items checked out, the trend toward audio visual materials continues, although slightly less this April. Fifty-four percent of all items checked out are print; 69% of the children's materials and 46% of the adult collections circulation are print.

Computer use increased by 16% on the adult floors and 47% on the children's floor this April over April 2005. Use of our databases has also increased by 74% over last April. There was a decrease in use of our meetings rooms, attributable in part to the dates of the